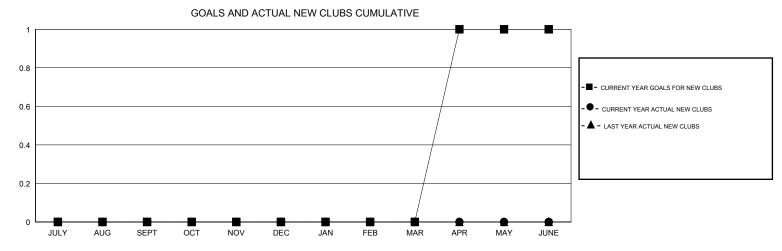

## MONTHLY MEMBERSHIP PROGRESS REPORT

## District 13 OH7

Results as of: 3/31/2017







| DROPPED CLUBS: 0  DROPPED MEMBERS |         | 33 CLUBS OF 55 ADDED 1 OR MORE NEW MEMBERS | GENDER DISTRIBU<br>MALE<br>FEMALE  | UTION<br>1,024 (68.27%)<br>476 (31.73%) |     |
|-----------------------------------|---------|--------------------------------------------|------------------------------------|-----------------------------------------|-----|
| DECEASED                          | 29      | CLICK HERE FOR CUMULATIVE                  | TOTAL FAMILY UNIT MEMBERS          |                                         | 346 |
| CLUB CANCELLED OTHER              | 0<br>83 | MEMBERSHIP DATA                            | FAMILY MEMBERS PAYING HALF 17 DUES |                                         | 174 |
| TOTAL                             | 112     |