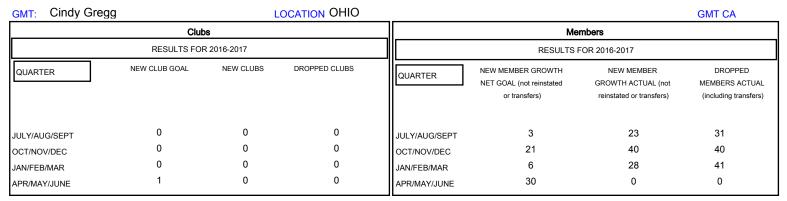

## MONTHLY MEMBERSHIP PROGRESS REPORT

## District 13 OH7

Results as of: 3/31/2017







| DROPPED CLUBS: 0  DROPPED MEMBERS |         | 33 CLUBS OF 55 ADDED 1 OR MORE NEW MEMBERS | GENDER DISTRIBU<br>MALE<br>FEMALE  | UTION<br>1,024 (68.27%)<br>476 (31.73%) |     |
|-----------------------------------|---------|--------------------------------------------|------------------------------------|-----------------------------------------|-----|
| DECEASED                          | 29      | CLICK HERE FOR CUMULATIVE                  | TOTAL FAMILY UNIT MEMBERS          |                                         | 346 |
| CLUB CANCELLED OTHER              | 0<br>83 | MEMBERSHIP DATA                            | FAMILY MEMBERS PAYING HALF 17 DUES |                                         | 174 |
| TOTAL                             | 112     |