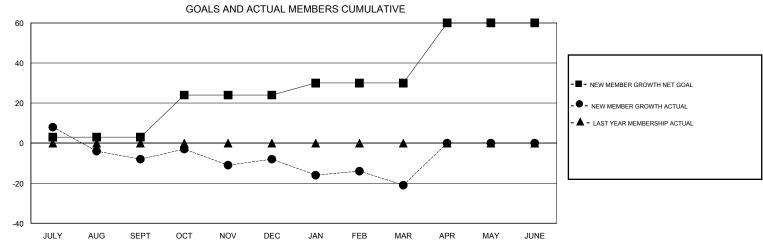

## MONTHLY MEMBERSHIP PROGRESS REPORT

## District 13 OH7

Results as of: 3/31/2017







| DROPPED CLUBS: 0  DROPPED MEMBERS |         | 33 CLUBS OF 55 ADDED 1 OR MORE NEW MEMBERS | GENDER DISTRIBU<br>MALE<br>FEMALE  | UTION<br>1,024 (68.27%)<br>476 (31.73%) |     |
|-----------------------------------|---------|--------------------------------------------|------------------------------------|-----------------------------------------|-----|
| DECEASED                          | 29      | CLICK HERE FOR CUMULATIVE                  | TOTAL FAMILY UNIT MEMBERS          |                                         | 346 |
| CLUB CANCELLED OTHER              | 0<br>83 | MEMBERSHIP DATA                            | FAMILY MEMBERS PAYING HALF 17 DUES |                                         | 174 |
| TOTAL                             | 112     |